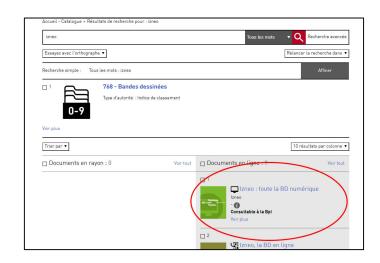

### Let's meet at the BPI!

Connect to wifi.bpi from you tablet, smartphone, laptop, or try one of the computer at the library.

Type "Izneo" in the catalogue.

**OR** go to the "Bpi at home" section in "Digital Bpi" tab.