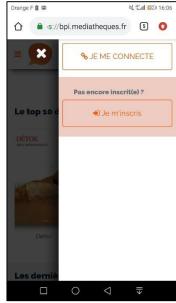

#### 24/7 Access

Go to Izneo website through the "Bpi at home" section or by using the following address:

https://bpi.mediatheques.fr/

On the home page, click on the character at the top right and select "Je me connecte".

Fill in with your username and password and click on "Connexion".

This is it! You are now remotely connected and you can read hundreds of comics in the subway, your bed and even on the beach!

| Orang       | e F 🖾       |                                        | ¥ 4                     |           |   |
|-------------|-------------|----------------------------------------|-------------------------|-----------|---|
| $\triangle$ | <b>a</b> 10 | s://bpi.med                            | iatheques.t             | fr 5      | 0 |
| =           | D           |                                        |                         | Q         | 4 |
|             | Co          | nnexio                                 | n                       |           |   |
|             | votre       | lez entrer v<br>mot de pa<br>tifiant : |                         | ifiant et |   |
|             | Mot         | de passe :                             |                         | 1         |   |
|             | Mot         | de passe o                             | ublié ?                 | <u> </u>  |   |
|             |             |                                        | nexion<br>ouvre le site |           |   |
|             |             | 0                                      | $\triangleleft$         | <b>≡</b>  |   |