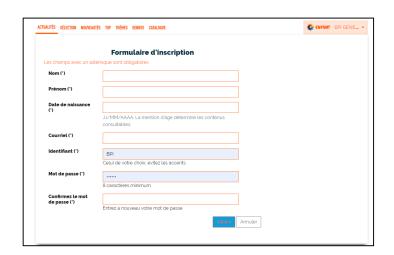

### 2. Create an account (2))

Fill in the form (all fields needed) and click on "valider".

A read notification has been sent to your mailbox with registration informations.

You have 48 hours to click on the link and activate your account.