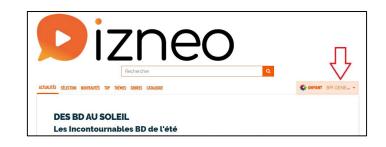

## 2. Create an account

At the homepage, click on "BPI GENE" at the top right.
Select "je m'inscris".