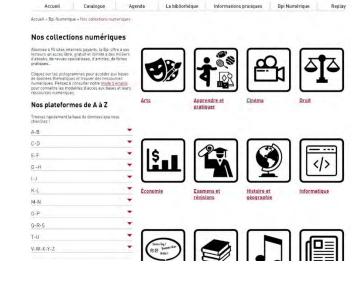

OR find it through "our bases from A to Z", "Collections" section in Bpi Numérique.

Bibliothèque publique d'information Centre Pompidou

## 3. 24/7 Access

From your smartphone or your personal computer, search for "biblio assimil online" in a search engine, or enter the URL address:

biblio.assimil.online/assimilweb

OR select the platform using "our bases from A to Z", "Collections" section in Bpi Numérique on our website (see page 1).