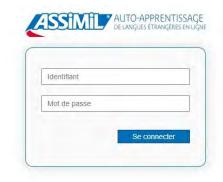

## 2. Create your account

When opening the platform, click on the form at the bottom of the page.

Une question ? Contactez-nous sur support e-learning.

If you wish to create a personal account, you can then enter an identifier of your choice (your email address or another identifier),

Log in with your personal account (email address or other identifier, and password): you are now identified!

You now have remote access to Assimil e-methodes!

| Identifiant  |  |
|--------------|--|
| Igentinant   |  |
| Mot de passe |  |