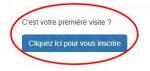

## 2. Create your account

When opening the platform, click on the form at the bottom of the page.

Une question ? Contactez-nous sur support e-learning.

If you wish to create a personal account, you can then enter an identifier of your choice (your email address or another identifier),